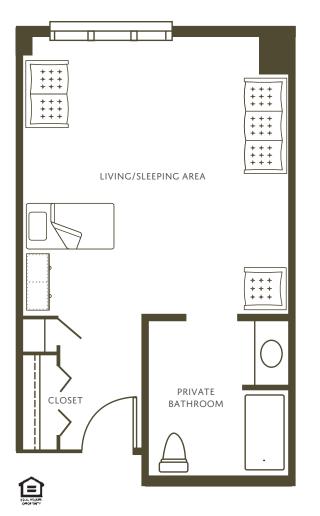

## THE HONEYSUCKLE STUDIO

#### Features of each private residence:

- Private bathroom featuring easy-access showers with assist bars and bench
- Individually controlled heat and air conditioning
- Ample closet space
- Emergency response system in bedroom and bathroom
- Smoke detectors and sprinklers
- Wall-to-wall carpet and window treatments
- High-quality fixtures, cabinetry and finishes
- Monitored, alarmed fire and security system
- Television, basic cable, telephone pre-wiring

All dimensions are approximate. Floor plans may vary based on location.