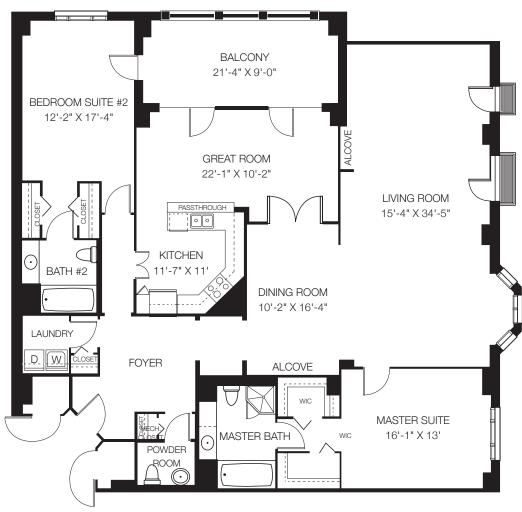

### THE HICKORY

2 Bedrooms, 2.5 Baths, Den, Great Room 2,293 Sq. Ft.

Dimensions are approximate.