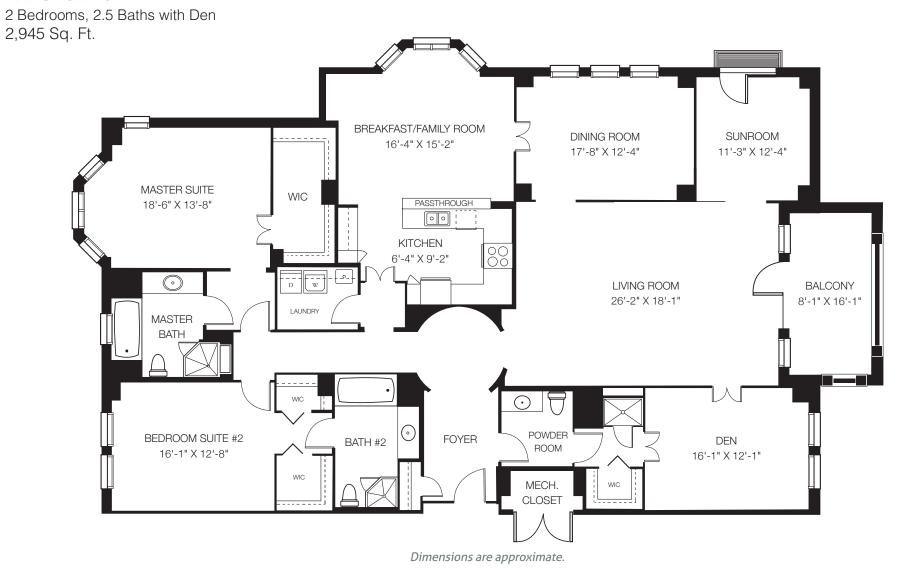

# LARGER RESIDENCES AND VILLA HOMES



### THE HICKORY

2 Bedrooms, 2.5 Baths, Den, Great Room 2,293 Sq. Ft.



Dimensions are approximate.

### THE CEDAR

2 Bedrooms, 2.5 Baths with Den 2,295 Sq. Ft.



Dimensions are approximate.

### THE HOLLY

2 Bedrooms, 2.5 Baths with Den 2,376 Sq. Ft.



Dimensions are approximate.



Dimensions are approximate.

# THE TAMARAC

2 Bedrooms, 2.5 Baths with Den 2,422 Sq. Ft.



Dimensions are approximate.

# THE MAHOGANY



Dimensions are approximate.

### THE SYCAMORE



# THE SEQUOIA VILLA

1 Bedroom, 2.5 Baths with Den 2,200 Sq. Ft.



# THE HAWTHORN VILLA

2 Bedrooms, 3 Baths with Den 3,300 Sq. Ft.



Dimensions are approximate.







800-822-0267 | 847-304-1996 1000 GARLANDS LANE, BARRINGTON, IL 60010 ON NORTHWEST HIGHWAY BY THE BARRINGTON LIBRARY