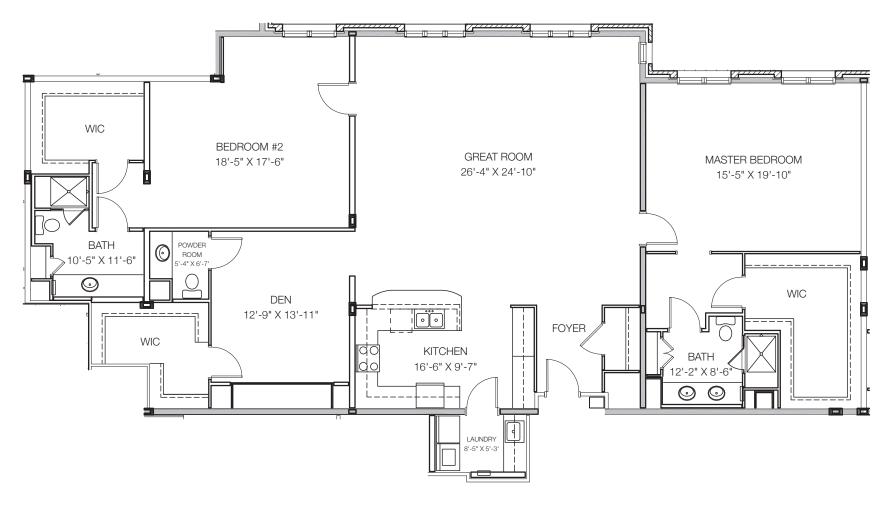

### THE HOLLY

2 Bedrooms, 2.5 Baths with Den 2,376 Sq. Ft.

Dimensions are approximate.

Dimensions are approximate.