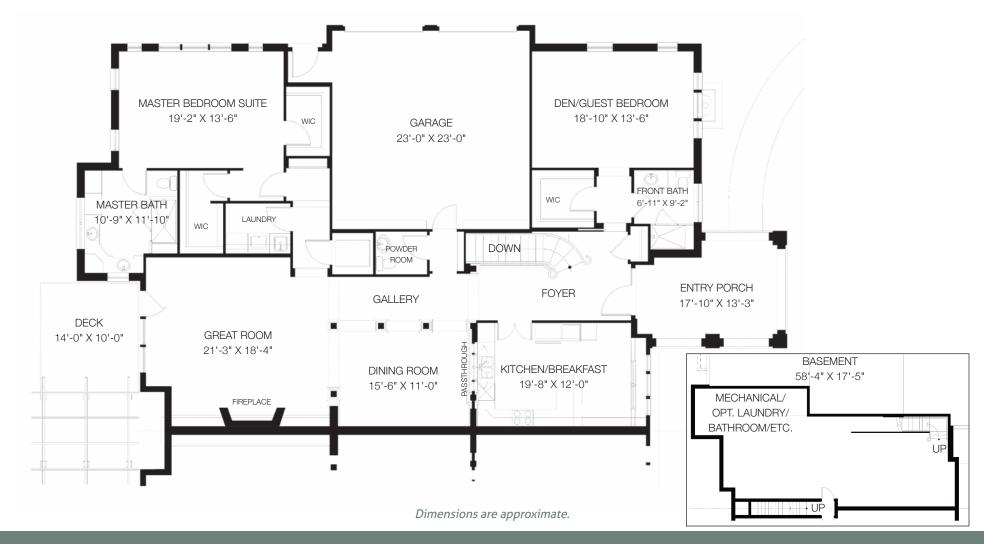

# THE TAMARAC

2 Bedrooms, 2.5 Baths with Den 2,422 Sq. Ft.

Dimensions are approximate.