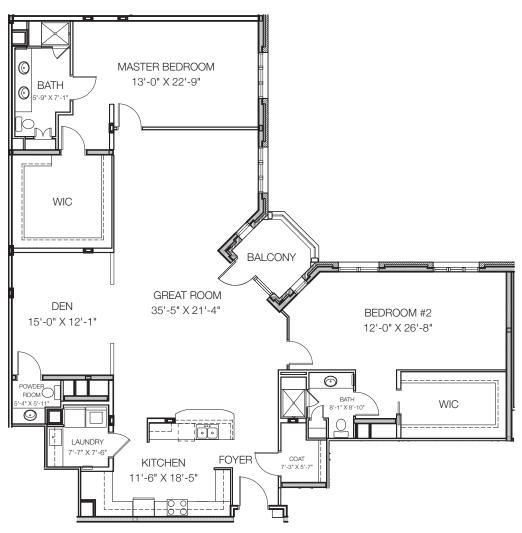

# LARGER RESIDENCES AND VILLA HOMES



### THE HICKORY

2 Bedrooms, 2.5 Baths, Den, Great Room 2,293 Sq. Ft.



Dimensions are approximate.

### THE CEDAR

2 Bedrooms, 2.5 Baths with Den 2,295 Sq. Ft.



Dimensions are approximate.

### THE HOLLY

2 Bedrooms, 2.5 Baths with Den 2,376 Sq. Ft.



Dimensions are approximate.



Dimensions are approximate.

# THE TAMARAC

2 Bedrooms, 2.5 Baths with Den 2,422 Sq. Ft.



Dimensions are approximate.

# THE MAHOGANY



Dimensions are approximate.

### THE SYCAMORE



# THE SEQUOIA VILLA

1 Bedroom, 2.5 Baths with Den 2,200 Sq. Ft.



# THE HAWTHORN VILLA

2 Bedrooms, 3 Baths with Den 3,300 Sq. Ft.



Dimensions are approximate.







800-822-0267 | 847-304-1996 1000 GARLANDS LANE, BARRINGTON, IL 60010 ON NORTHWEST HIGHWAY BY THE BARRINGTON LIBRARY