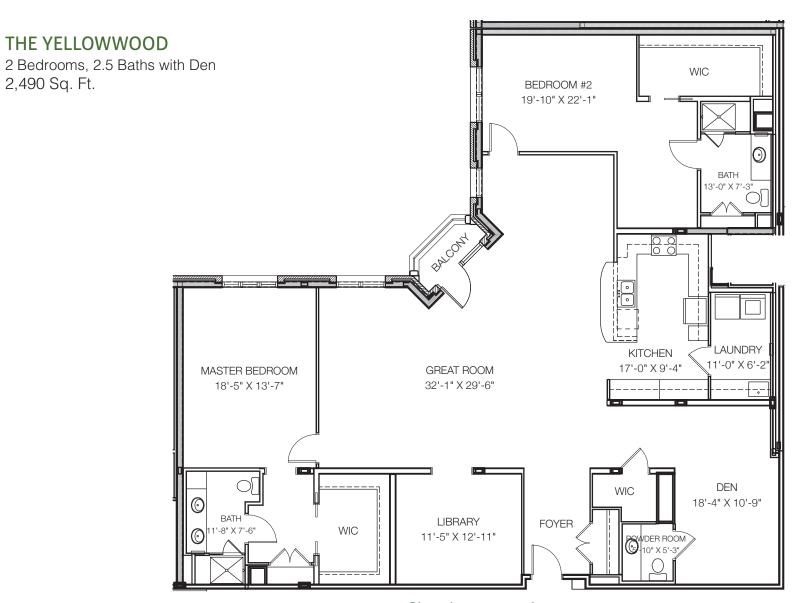

# LARGER RESIDENCES AND VILLA HOMES



### THE HICKORY

2 Bedrooms, 2.5 Baths, Den, Great Room 2,293 Sq. Ft.



Dimensions are approximate.

### THE CEDAR

2 Bedrooms, 2.5 Baths with Den 2,295 Sq. Ft.



Dimensions are approximate.

### THE HOLLY

2 Bedrooms, 2.5 Baths with Den 2,376 Sq. Ft.



Dimensions are approximate.



Dimensions are approximate.

# THE TAMARAC

2 Bedrooms, 2.5 Baths with Den 2,422 Sq. Ft.



Dimensions are approximate.

# THE MAHOGANY



Dimensions are approximate.

### THE SYCAMORE



# THE SEQUOIA VILLA

1 Bedroom, 2.5 Baths with Den 2,200 Sq. Ft.



# THE HAWTHORN VILLA

2 Bedrooms, 3 Baths with Den 3,300 Sq. Ft.



Dimensions are approximate.







800-822-0267 | 847-304-1996 1000 GARLANDS LANE, BARRINGTON, IL 60010 ON NORTHWEST HIGHWAY BY THE BARRINGTON LIBRARY