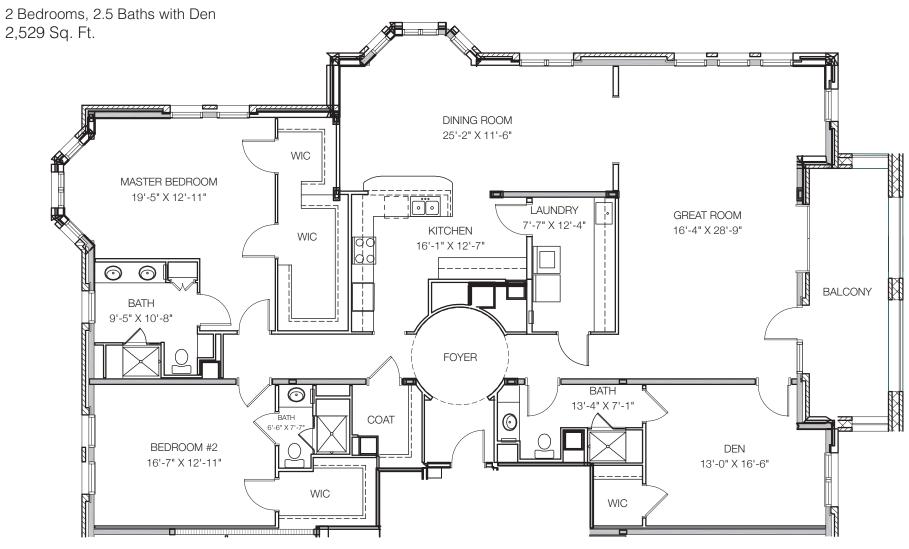

# LARGER RESIDENCES AND VILLA HOMES



### THE HICKORY

2 Bedrooms, 2.5 Baths, Den, Great Room 2,293 Sq. Ft.



Dimensions are approximate.

### THE CEDAR

2 Bedrooms, 2.5 Baths with Den 2,295 Sq. Ft.



Dimensions are approximate.

### THE HOLLY

2 Bedrooms, 2.5 Baths with Den 2,376 Sq. Ft.



Dimensions are approximate.



Dimensions are approximate.

# THE TAMARAC

2 Bedrooms, 2.5 Baths with Den 2,422 Sq. Ft.



Dimensions are approximate.

# THE MAHOGANY



Dimensions are approximate.

### THE SYCAMORE



# THE SEQUOIA VILLA

1 Bedroom, 2.5 Baths with Den 2,200 Sq. Ft.



# THE HAWTHORN VILLA

2 Bedrooms, 3 Baths with Den 3,300 Sq. Ft.



Dimensions are approximate.







800-822-0267 | 847-304-1996 1000 GARLANDS LANE, BARRINGTON, IL 60010 ON NORTHWEST HIGHWAY BY THE BARRINGTON LIBRARY