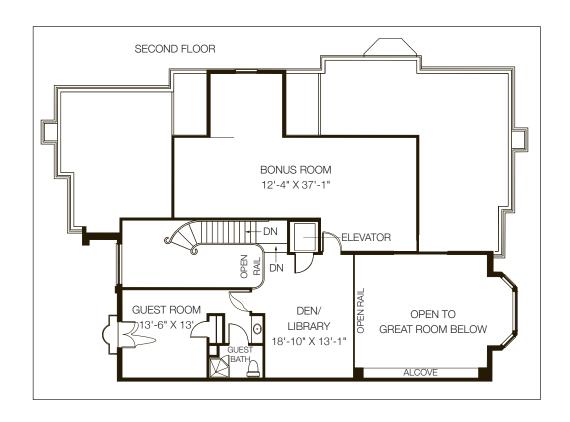

# THE HAWTHORN VILLA

2 Bedrooms, 3 Baths with Den 3,300 Sq. Ft.

Dimensions are approximate.

800-822-0267 | 847-304-1996 1000 GARLANDS LANE, BARRINGTON, IL 60010 ON NORTHWEST HIGHWAY BY THE BARRINGTON LIBRARY