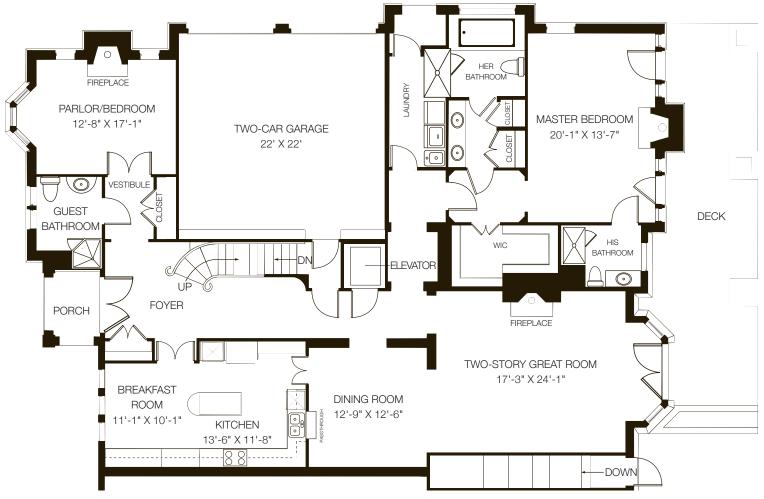

# THE HAWTHORN VILLA

2 Bedrooms, 3 Baths with Den 3,300 Sq. Ft.

Dimensions are approximate.

800-822-0267 | 847-304-1996 1000 GARLANDS LANE, BARRINGTON, IL 60010 ON NORTHWEST HIGHWAY BY THE BARRINGTON LIBRARY