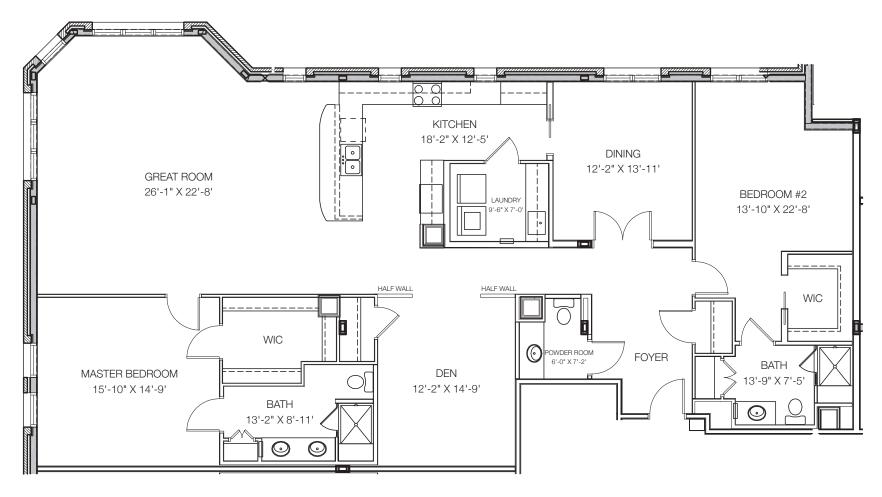

### THE CEDAR

2 Bedrooms, 2.5 Baths with Den 2,295 Sq. Ft.

Dimensions are approximate.