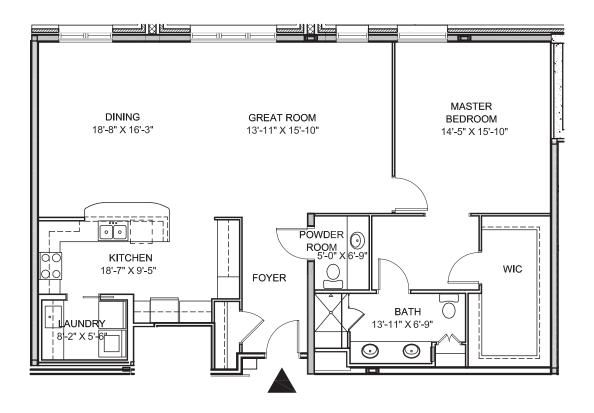

# ONE BEDROOM FLOOR PLANS



## THE BUCKEYE

1 Bedroom, 1 Bath 767 Sq. Ft.



THE ELM

1 Bedroom, 1 Bath 891 Sq. Ft.



### THE OAK

1 Bedroom, 1 Bath 1,020 Sq. Ft.



### THE MULBERRY

1 Bedroom, 1.5 Baths 1,057 Sq. Ft.



# THE REDBUD

1 Bedroom, 1.5 Baths with Den 1,102 Sq. Ft.



Dimensions are approximate.

## THE BIRCH

1 Bedroom, 1.5 Baths 1,115 Sq. Ft.



Dimensions are approximate.

# THE LOCUST

1 Bedroom, 1.5 Baths 1,360 Sq. Ft.



## THE CYPRESS

1 Bedroom, 1.5 Baths 1,395 Sq. Ft.



## THE MONTEREY

1 Bedroom, 1.5 Baths with Den 1,430 Sq. Ft.



Dimensions are approximate.

### THE ASPEN

Deluxe 1 Bedroom, 2.5 Baths 1,500 Sq. Ft.



## THE LINDEN

1 Bedroom, 2 Baths with Den 1,546 Sq. Ft.



Dimensions are approximate.

## THE ASH

1 Bedroom, 2 Baths with Den 1,736 Sq. Ft.





800-822-0267 | 847-304-1996 1000 GARLANDS LANE, BARRINGTON, IL 60010 ON NORTHWEST HIGHWAY BY THE BARRINGTON LIBRARY