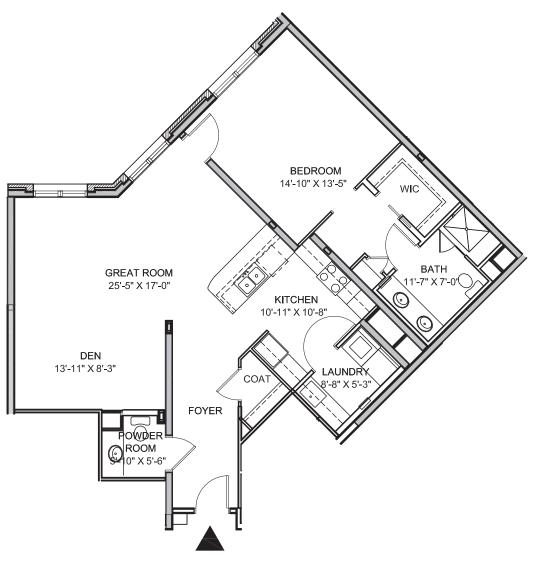

# THE REDBUD

1 Bedroom, 1.5 Baths with Den 1,102 Sq. Ft.

Dimensions are approximate.