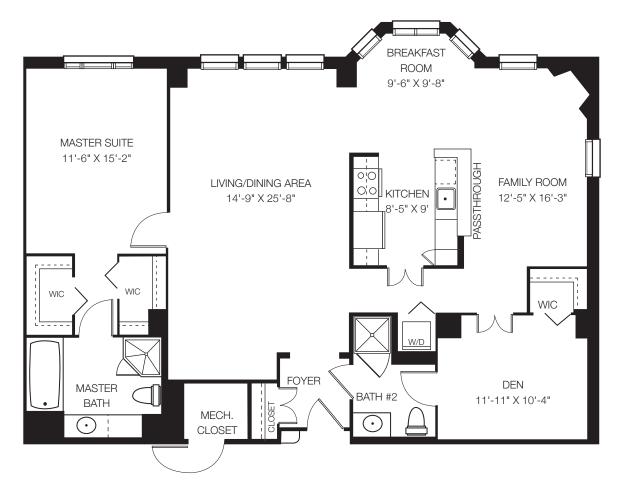

## THE ASH

1 Bedroom, 2 Baths with Den 1,736 Sq. Ft.

800-822-0267 | 847-304-1996 1000 GARLANDS LANE, BARRINGTON, IL 60010 ON NORTHWEST HIGHWAY BY THE BARRINGTON LIBRARY