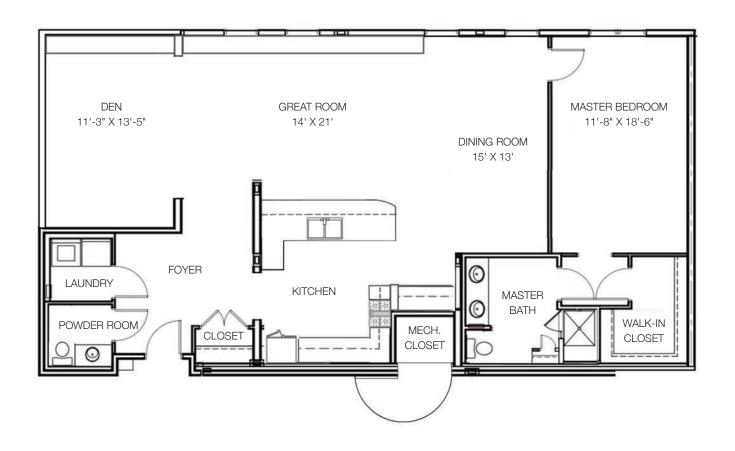

## THE MONTEREY

1 Bedroom, 1.5 Baths with Den 1,430 Sq. Ft.

Dimensions are approximate.