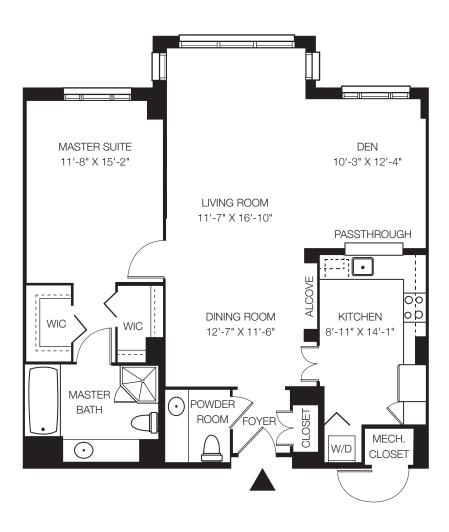

## THE LINDEN

1 Bedroom, 2 Baths with Den 1,546 Sq. Ft.

Dimensions are approximate.