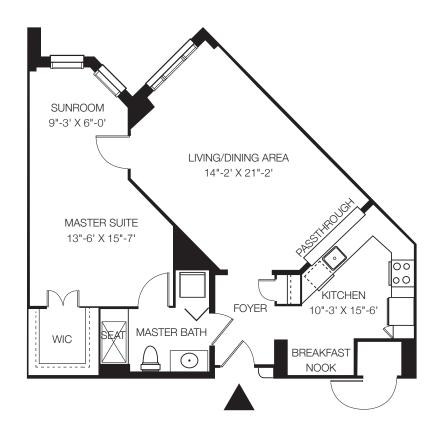

# ONE BEDROOM FLOOR PLANS



## THE BUCKEYE

1 Bedroom, 1 Bath 767 Sq. Ft.



THE ELM

1 Bedroom, 1 Bath 891 Sq. Ft.



### THE OAK

1 Bedroom, 1 Bath 1,020 Sq. Ft.



### THE MULBERRY

1 Bedroom, 1.5 Baths 1,057 Sq. Ft.



# THE REDBUD

1 Bedroom, 1.5 Baths with Den 1,102 Sq. Ft.



Dimensions are approximate.

## THE BIRCH

1 Bedroom, 1.5 Baths 1,115 Sq. Ft.



Dimensions are approximate.

# THE LOCUST

1 Bedroom, 1.5 Baths 1,360 Sq. Ft.



## THE CYPRESS

1 Bedroom, 1.5 Baths 1,395 Sq. Ft.



## THE MONTEREY

1 Bedroom, 1.5 Baths with Den 1,430 Sq. Ft.



Dimensions are approximate.

### THE ASPEN

Deluxe 1 Bedroom, 2.5 Baths 1,500 Sq. Ft.



## THE LINDEN

1 Bedroom, 2 Baths with Den 1,546 Sq. Ft.



Dimensions are approximate.

## THE ASH

1 Bedroom, 2 Baths with Den 1,736 Sq. Ft.





800-822-0267 | 847-304-1996 1000 GARLANDS LANE, BARRINGTON, IL 60010 ON NORTHWEST HIGHWAY BY THE BARRINGTON LIBRARY