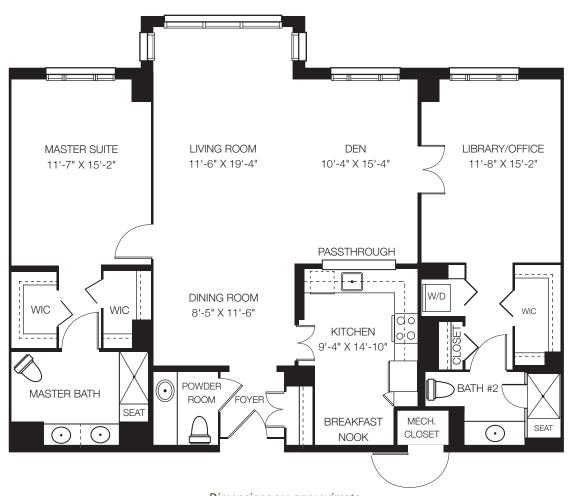

## THE LINDEN

1 Bedroom, 2 Baths with Den 1,546 Sq. Ft.

Dimensions are approximate.