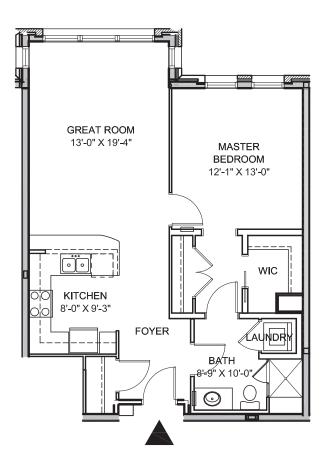

## THE BUCKEYE

1 Bedroom, 1 Bath 767 Sq. Ft.

THE ELM

1 Bedroom, 1 Bath 891 Sq. Ft.