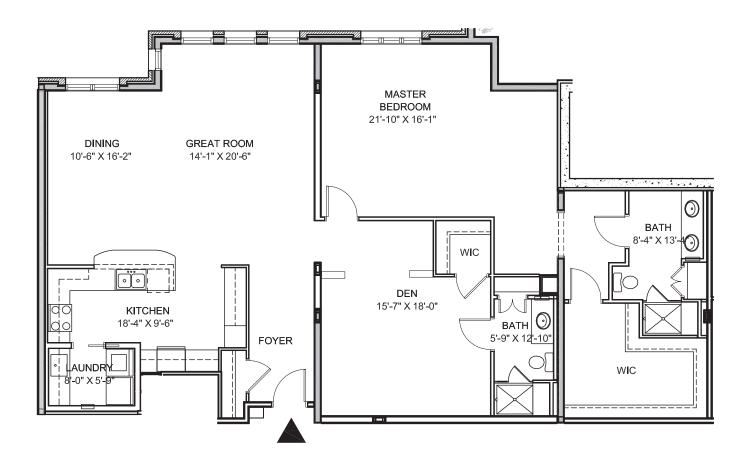

## THE MONTEREY

1 Bedroom, 1.5 Baths with Den 1,430 Sq. Ft.

Dimensions are approximate.