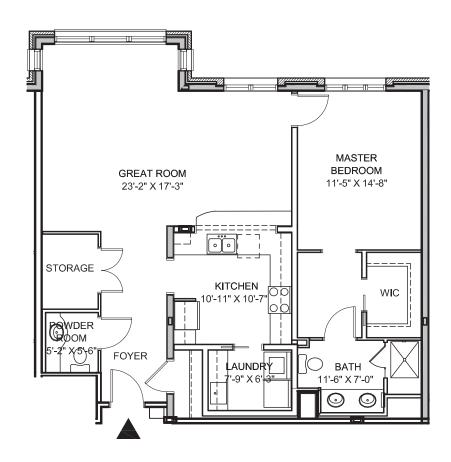

# ONE BEDROOM FLOOR PLANS



## THE BUCKEYE

1 Bedroom, 1 Bath 767 Sq. Ft.



THE ELM

1 Bedroom, 1 Bath 891 Sq. Ft.



### THE OAK

1 Bedroom, 1 Bath 1,020 Sq. Ft.



### THE MULBERRY

1 Bedroom, 1.5 Baths 1,057 Sq. Ft.



# THE REDBUD

1 Bedroom, 1.5 Baths with Den 1,102 Sq. Ft.



Dimensions are approximate.

## THE BIRCH

1 Bedroom, 1.5 Baths 1,115 Sq. Ft.



Dimensions are approximate.

# THE LOCUST

1 Bedroom, 1.5 Baths 1,360 Sq. Ft.



## THE CYPRESS

1 Bedroom, 1.5 Baths 1,395 Sq. Ft.



## THE MONTEREY

1 Bedroom, 1.5 Baths with Den 1,430 Sq. Ft.



Dimensions are approximate.

### THE ASPEN

Deluxe 1 Bedroom, 2.5 Baths 1,500 Sq. Ft.



## THE LINDEN

1 Bedroom, 2 Baths with Den 1,546 Sq. Ft.



Dimensions are approximate.

## THE ASH

1 Bedroom, 2 Baths with Den 1,736 Sq. Ft.





800-822-0267 | 847-304-1996 1000 GARLANDS LANE, BARRINGTON, IL 60010 ON NORTHWEST HIGHWAY BY THE BARRINGTON LIBRARY