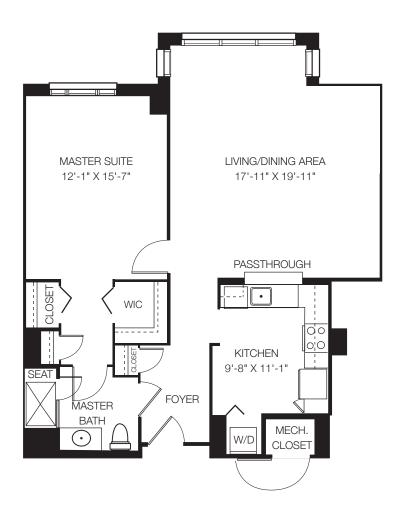

# ONE BEDROOM FLOOR PLANS



## THE BUCKEYE

1 Bedroom, 1 Bath 767 Sq. Ft.



THE ELM

1 Bedroom, 1 Bath 891 Sq. Ft.



### THE OAK

1 Bedroom, 1 Bath 1,020 Sq. Ft.



### THE MULBERRY

1 Bedroom, 1.5 Baths 1,057 Sq. Ft.



# THE REDBUD

1 Bedroom, 1.5 Baths with Den 1,102 Sq. Ft.



Dimensions are approximate.

## THE BIRCH

1 Bedroom, 1.5 Baths 1,115 Sq. Ft.



Dimensions are approximate.

# THE LOCUST

1 Bedroom, 1.5 Baths 1,360 Sq. Ft.



## THE CYPRESS

1 Bedroom, 1.5 Baths 1,395 Sq. Ft.



## THE MONTEREY

1 Bedroom, 1.5 Baths with Den 1,430 Sq. Ft.



Dimensions are approximate.

### THE ASPEN

Deluxe 1 Bedroom, 2.5 Baths 1,500 Sq. Ft.



## THE LINDEN

1 Bedroom, 2 Baths with Den 1,546 Sq. Ft.



Dimensions are approximate.

## THE ASH

1 Bedroom, 2 Baths with Den 1,736 Sq. Ft.





800-822-0267 | 847-304-1996 1000 GARLANDS LANE, BARRINGTON, IL 60010 ON NORTHWEST HIGHWAY BY THE BARRINGTON LIBRARY