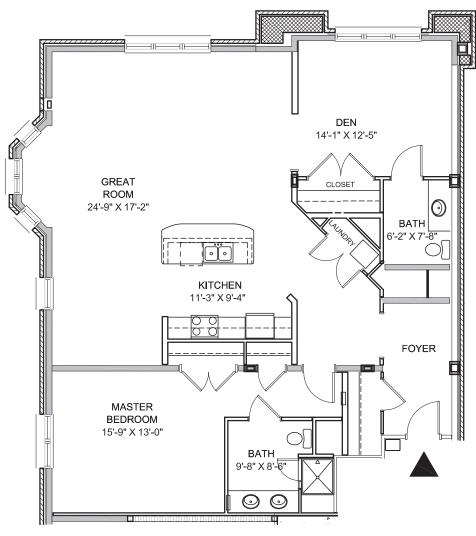

# THE REDBUD

1 Bedroom, 1.5 Baths with Den 1,102 Sq. Ft.

Dimensions are approximate.