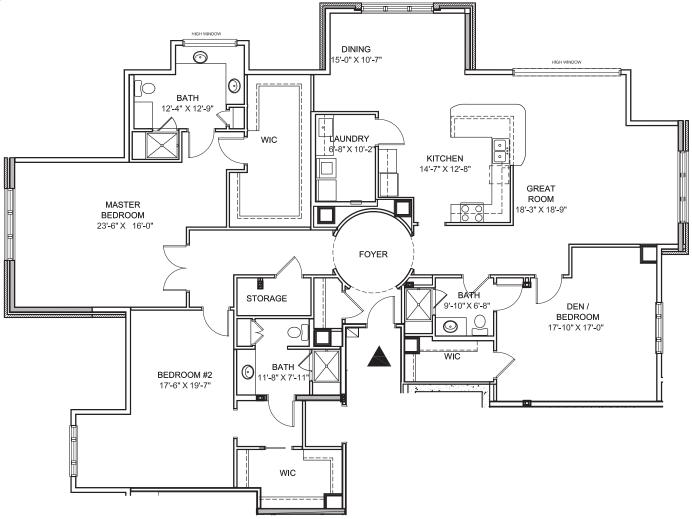

3 Bedrooms, 3 Baths 2,612 Sq. Ft.

Dimensions are approximate.

2 Bedrooms, 2.5 Baths with Den 2,831 Sq. Ft.

Dimensions are approximate.

2 Bedrooms, 2.5 Baths with Den 2,836 Sq. Ft.

3 Bedrooms, 3.5 Baths 2,864 Sq. Ft.