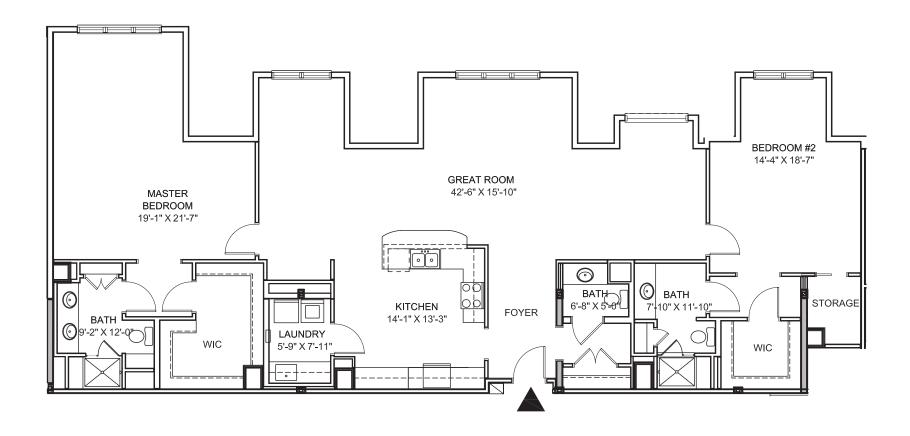

# PENTHOUSE FLOOR PLANS

2 Bedrooms, 2.5 Baths 1,648 Sq. Ft.

**UNIT 3458** 

2 Bedrooms, 2.5 Baths 1,934 Sq. Ft.

**UNIT 3461** 

2 Bedrooms, 2.5 Baths 1,962 Sq. Ft.

2 Bedrooms, 2.5 Baths 1,966 Sq. Ft.

2,104 Sq. Ft.