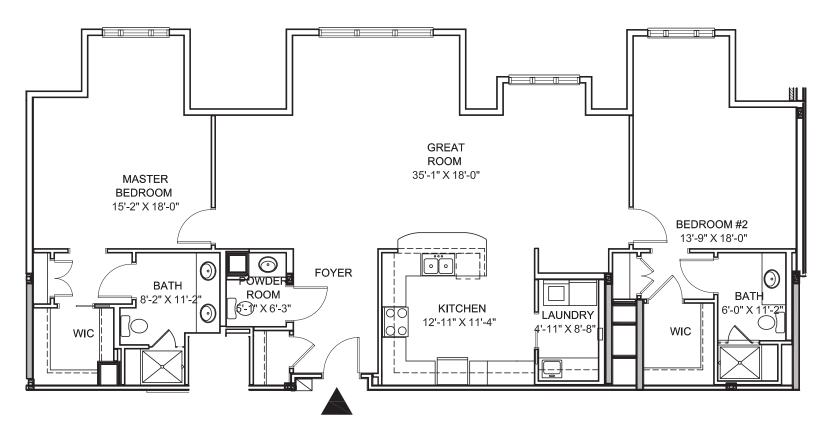

# PENTHOUSE FLOOR PLANS

2 Bedrooms, 2.5 Baths 1,648 Sq. Ft.

**UNIT 3458** 

2 Bedrooms, 2.5 Baths 1,934 Sq. Ft.

**UNIT 3461** 

2 Bedrooms, 2.5 Baths 1,962 Sq. Ft.

2 Bedrooms, 2.5 Baths 1,966 Sq. Ft.

2,104 Sq. Ft.