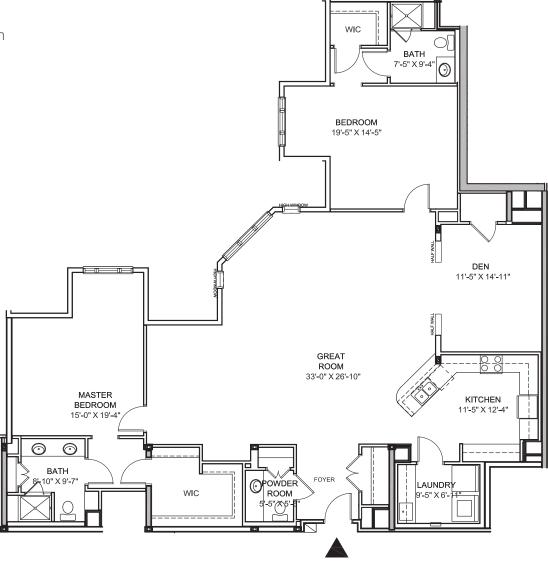

# PENTHOUSE FLOOR PLANS

2 Bedrooms, 2.5 Baths 1,648 Sq. Ft.

**UNIT 3458** 

2 Bedrooms, 2.5 Baths 1,934 Sq. Ft.

**UNIT 3461** 

2 Bedrooms, 2.5 Baths 1,962 Sq. Ft.

2 Bedrooms, 2.5 Baths 1,966 Sq. Ft.

2,104 Sq. Ft.