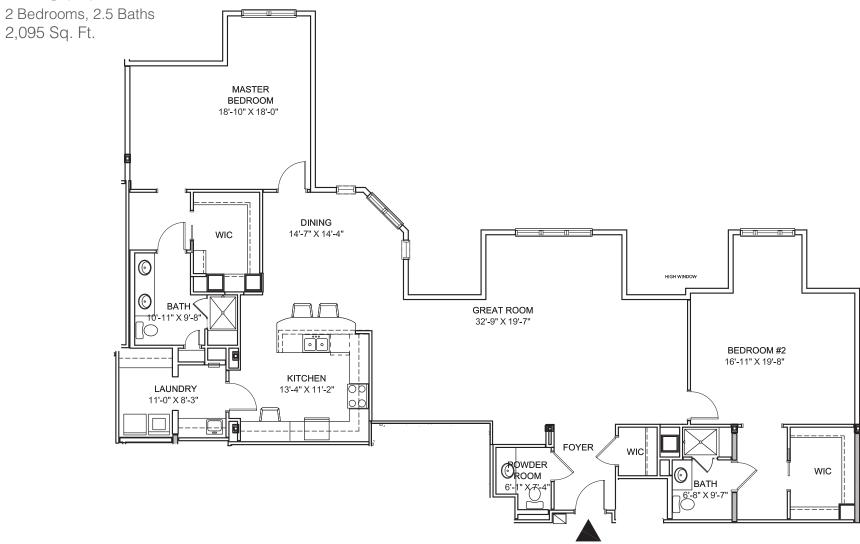

Dimensions are approximate.

2 Bedrooms, 2.5 Baths 2,121 Sq. Ft.

Dimensions are approximate.

2 Bedrooms, 2.5 Baths with Den 2,181 Sq. Ft.

Dimensions are approximate.

3 Bedrooms, 3 Baths 2,578 Sq. Ft.

Dimensions are approximate.