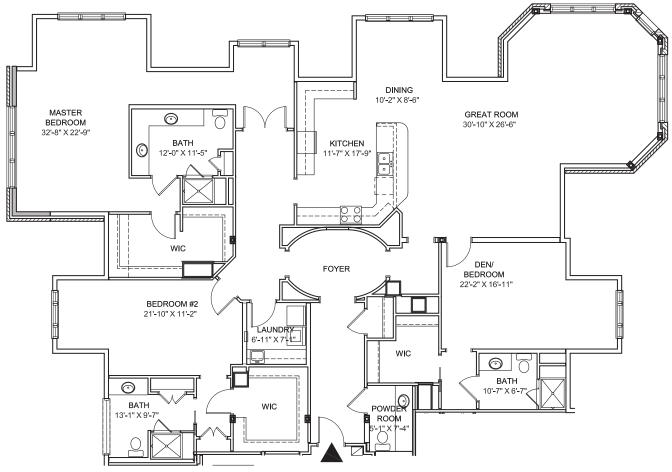

3 Bedrooms, 3 Baths 2,612 Sq. Ft.

Dimensions are approximate.

2 Bedrooms, 2.5 Baths with Den 2,831 Sq. Ft.

Dimensions are approximate.

2 Bedrooms, 2.5 Baths with Den 2,836 Sq. Ft.

3 Bedrooms, 3.5 Baths 2,864 Sq. Ft.

Dimensions are approximate.

2 Bedrooms, 2.5 Baths with Den 3,034 Sq. Ft.

Dimensions are approximate.

2 Bedrooms, 2.5 Baths 3,174 Sq. Ft.

3,834 Sq. Ft.

Dimensions are approximate.

800-822-0267 | 847-304-1996 1000 GARLANDS LANE, BARRINGTON, IL 60010 ON NORTHWEST HIGHWAY BY THE BARRINGTON LIBRARY