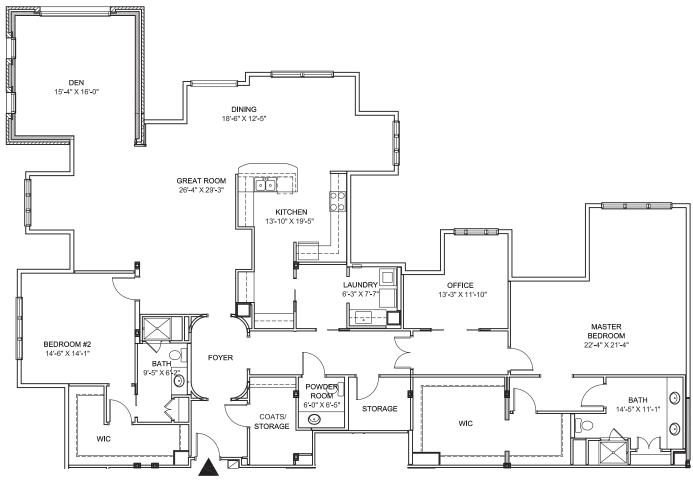

3 Bedrooms, 3 Baths 2,612 Sq. Ft.

Dimensions are approximate.

2 Bedrooms, 2.5 Baths with Den 2,831 Sq. Ft.

Dimensions are approximate.

2 Bedrooms, 2.5 Baths with Den 2,836 Sq. Ft.

3 Bedrooms, 3.5 Baths 2,864 Sq. Ft.

Dimensions are approximate.

2 Bedrooms, 2.5 Baths with Den 3,034 Sq. Ft.

Dimensions are approximate.

2 Bedrooms, 2.5 Baths 3,174 Sq. Ft.

3,834 Sq. Ft.

Dimensions are approximate.

800-822-0267 | 847-304-1996 1000 GARLANDS LANE, BARRINGTON, IL 60010 ON NORTHWEST HIGHWAY BY THE BARRINGTON LIBRARY