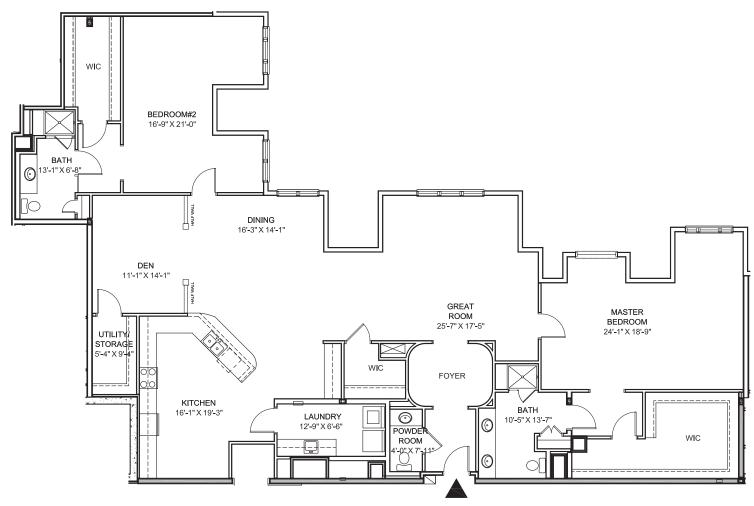

Dimensions are approximate.

2 Bedrooms, 2.5 Baths with Den 3,034 Sq. Ft.

Dimensions are approximate.

2 Bedrooms, 2.5 Baths 3,174 Sq. Ft.

3,834 Sq. Ft.

Dimensions are approximate.

800-822-0267 | 847-304-1996 1000 GARLANDS LANE, BARRINGTON, IL 60010 ON NORTHWEST HIGHWAY BY THE BARRINGTON LIBRARY