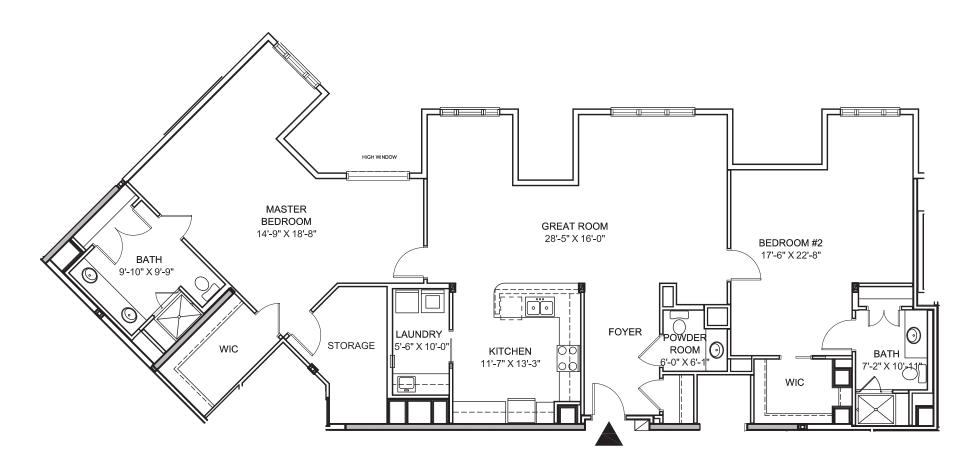

Dimensions are approximate.

2 Bedrooms, 2.5 Baths 2,121 Sq. Ft.

Dimensions are approximate.

2 Bedrooms, 2.5 Baths with Den 2,181 Sq. Ft.

Dimensions are approximate.

3 Bedrooms, 3 Baths 2,578 Sq. Ft.

Dimensions are approximate.