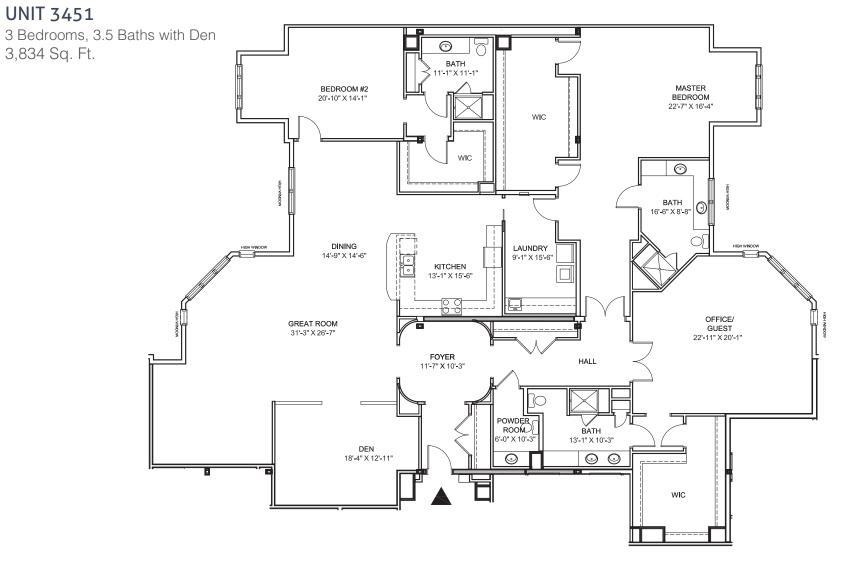

Dimensions are approximate.

2 Bedrooms, 2.5 Baths with Den 3,034 Sq. Ft.

Dimensions are approximate.

2 Bedrooms, 2.5 Baths 3,174 Sq. Ft.

3,834 Sq. Ft.

Dimensions are approximate.

800-822-0267 | 847-304-1996 1000 GARLANDS LANE, BARRINGTON, IL 60010 ON NORTHWEST HIGHWAY BY THE BARRINGTON LIBRARY