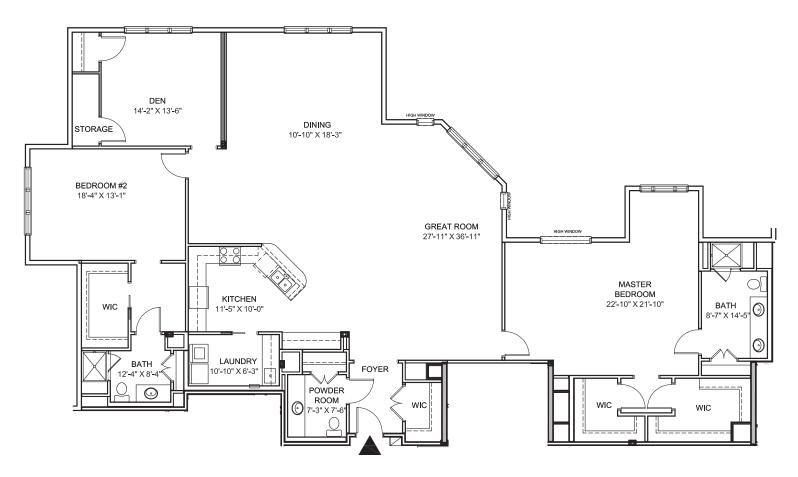

Dimensions are approximate.

2 Bedrooms, 2.5 Baths 2,121 Sq. Ft.

Dimensions are approximate.

2 Bedrooms, 2.5 Baths with Den 2,181 Sq. Ft.

Dimensions are approximate.

3 Bedrooms, 3 Baths 2,578 Sq. Ft.

Dimensions are approximate.

3 Bedrooms, 3 Baths 2,612 Sq. Ft.

Dimensions are approximate.

2 Bedrooms, 2.5 Baths with Den 2,831 Sq. Ft.

Dimensions are approximate.

2 Bedrooms, 2.5 Baths with Den 2,836 Sq. Ft.

3 Bedrooms, 3.5 Baths 2,864 Sq. Ft.