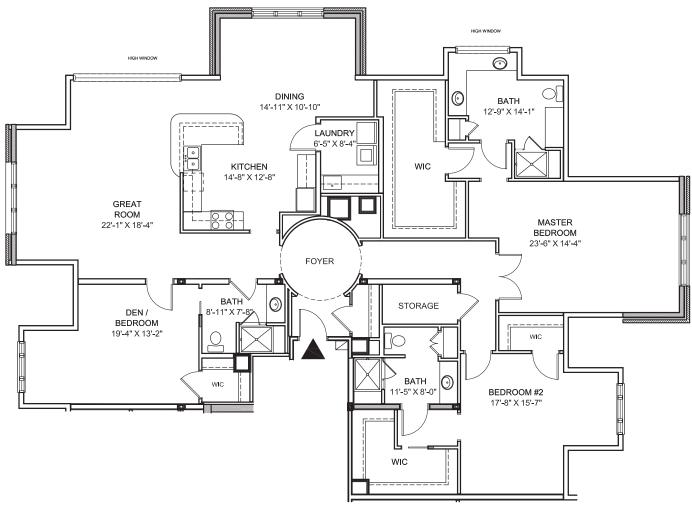

Dimensions are approximate.

2 Bedrooms, 2.5 Baths 2,121 Sq. Ft.

Dimensions are approximate.

2 Bedrooms, 2.5 Baths with Den 2,181 Sq. Ft.

Dimensions are approximate.

3 Bedrooms, 3 Baths 2,578 Sq. Ft.

Dimensions are approximate.