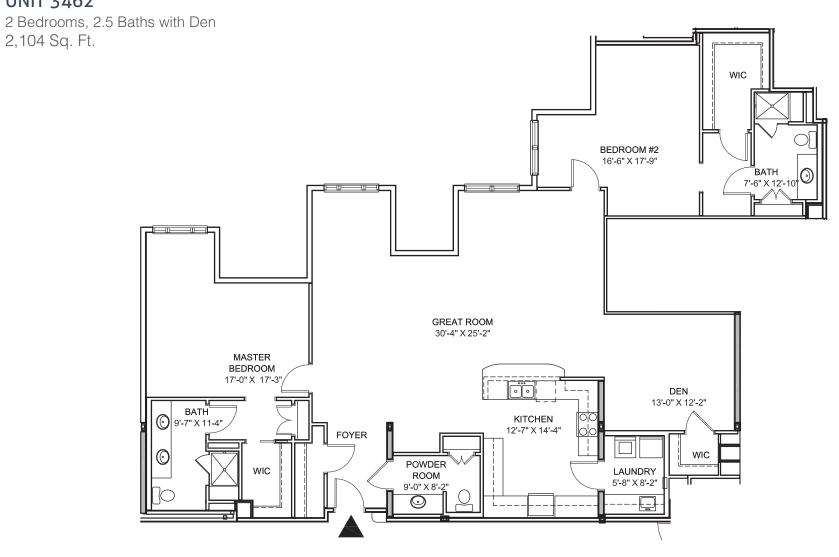

# PENTHOUSE FLOOR PLANS

2 Bedrooms, 2.5 Baths 1,648 Sq. Ft.

**UNIT 3458** 

2 Bedrooms, 2.5 Baths 1,934 Sq. Ft.

**UNIT 3461** 

2 Bedrooms, 2.5 Baths 1,962 Sq. Ft.

2 Bedrooms, 2.5 Baths 1,966 Sq. Ft.

2,104 Sq. Ft.