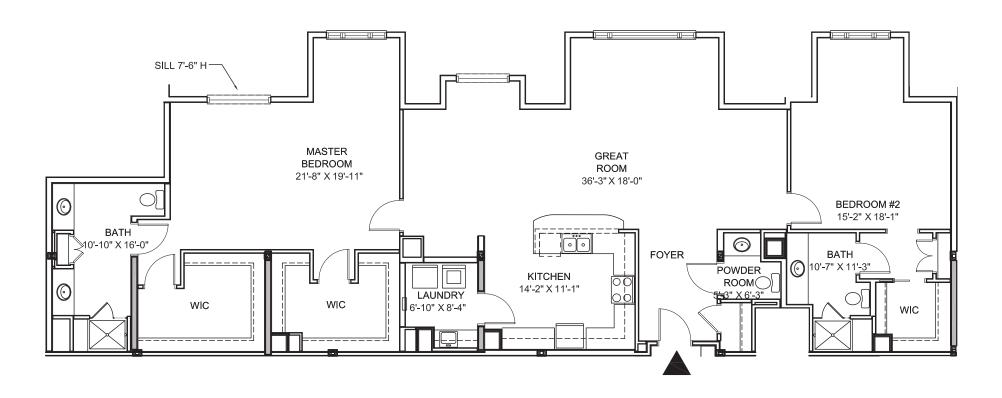

3 Bedrooms, 3 Baths 2,612 Sq. Ft.

Dimensions are approximate.

2 Bedrooms, 2.5 Baths with Den 2,831 Sq. Ft.

Dimensions are approximate.

2 Bedrooms, 2.5 Baths with Den 2,836 Sq. Ft.

3 Bedrooms, 3.5 Baths 2,864 Sq. Ft.