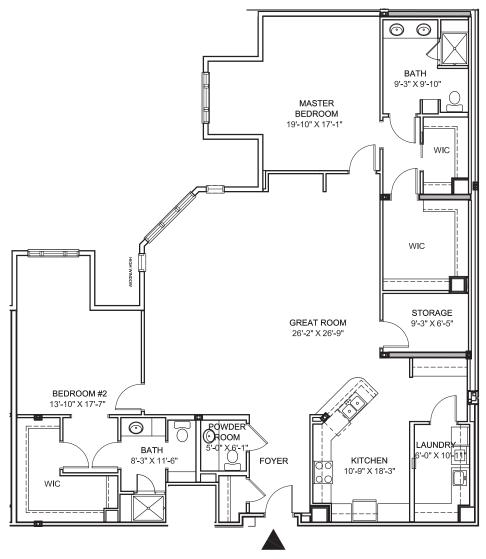

Dimensions are approximate.

2 Bedrooms, 2.5 Baths 2,121 Sq. Ft.

Dimensions are approximate.

2 Bedrooms, 2.5 Baths with Den 2,181 Sq. Ft.

Dimensions are approximate.

3 Bedrooms, 3 Baths 2,578 Sq. Ft.

Dimensions are approximate.