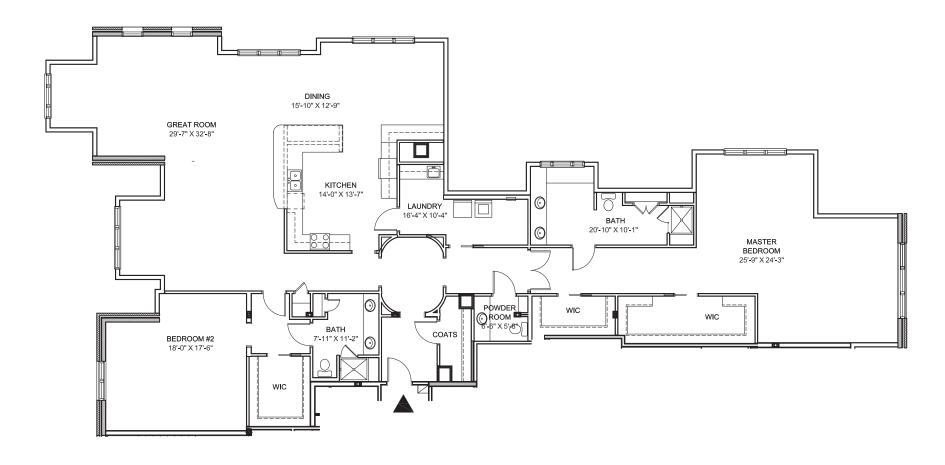

3 Bedrooms, 3 Baths 2,612 Sq. Ft.

Dimensions are approximate.

2 Bedrooms, 2.5 Baths with Den 2,831 Sq. Ft.

Dimensions are approximate.

2 Bedrooms, 2.5 Baths with Den 2,836 Sq. Ft.

3 Bedrooms, 3.5 Baths 2,864 Sq. Ft.

Dimensions are approximate.

2 Bedrooms, 2.5 Baths with Den 3,034 Sq. Ft.

Dimensions are approximate.

2 Bedrooms, 2.5 Baths 3,174 Sq. Ft.

3,834 Sq. Ft.

Dimensions are approximate.

800-822-0267 | 847-304-1996 1000 GARLANDS LANE, BARRINGTON, IL 60010 ON NORTHWEST HIGHWAY BY THE BARRINGTON LIBRARY