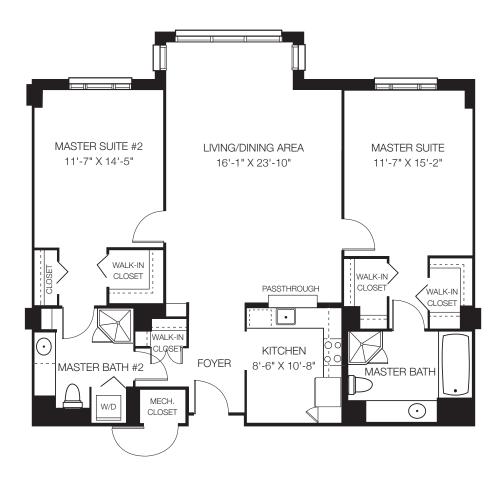

## THE IRONWOOD

2 Bedrooms, 2.5 Baths with Den 2,165 Sq. Ft.

Dimensions are approximate.

800-822-0267 | 847-304-1996 1000 GARLANDS LANE, BARRINGTON, IL 60010 ON NORTHWEST HIGHWAY BY THE BARRINGTON LIBRARY