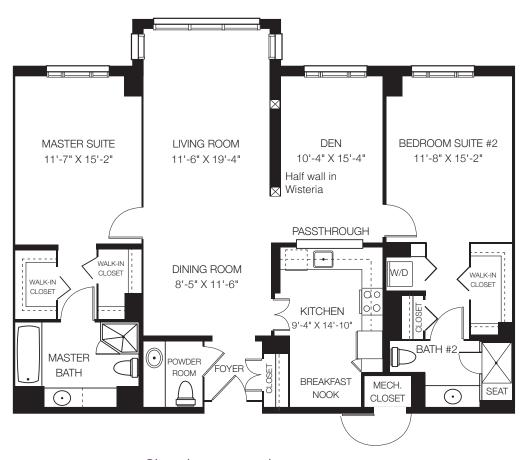

#### THE WISTERIA

2 Bedrooms, 2.5 Baths with Den 1,500 Sq. Ft.

Dimensions are approximate.