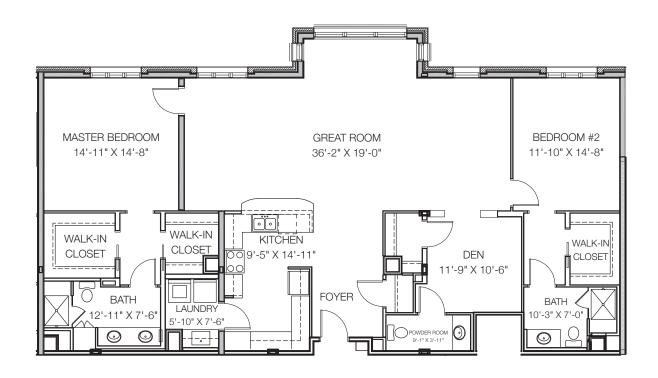

# TWO BEDROOM FLOOR PLANS



# THE SPRUCE

2 Bedrooms, 2 Baths 1,305 Sq. Ft.



Dimensions are approximate.

# THE BOXWOOD

2 Bedrooms, 2 Baths 1,337 Sq. Ft.



## THE ALDER

2 Bedrooms, 2.5 Baths 1,418 Sq. Ft.



#### THE WILLOW

2 Bedrooms, 2.5 Baths with Den 1,500 Sq. Ft.



Dimensions are approximate.

#### THE WISTERIA

2 Bedrooms, 2.5 Baths with Den 1,500 Sq. Ft.



Dimensions are approximate.

## THE POPLAR

2 Bedrooms, 2 Baths 1,546 Sq. Ft.



Dimensions are approximate.

## THE SUMAC

2 Bedrooms, 2.5 Baths 1,658 Sq. Ft.



Dimensions are approximate.

#### THE JUNIPER

2 Bedrooms, 2.5 Baths with Den 1,726 Sq. Ft.



#### THE MAPLE

2 Bedrooms, 2.5 Baths 1,817 Sq. Ft.



#### THE WALNUT

2 Bedrooms, 2.5 Baths with Den 2,042 Sq. Ft.



Dimensions are approximate.

## THE LAUREL

2 Bedrooms, 2 Baths with Den 2,153 Sq. Ft.



## THE IRONWOOD

2 Bedrooms, 2.5 Baths with Den 2,165 Sq. Ft.



Dimensions are approximate.



800-822-0267 | 847-304-1996 1000 GARLANDS LANE, BARRINGTON, IL 60010 ON NORTHWEST HIGHWAY BY THE BARRINGTON LIBRARY