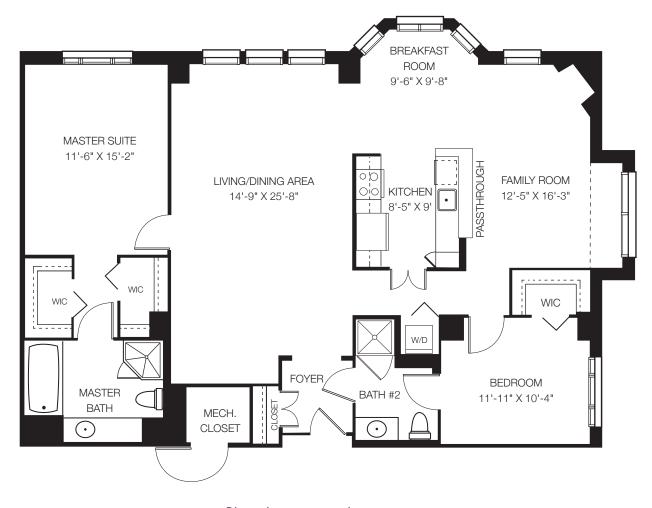

# TWO BEDROOM FLOOR PLANS



# THE SPRUCE

2 Bedrooms, 2 Baths 1,305 Sq. Ft.



Dimensions are approximate.

# THE BOXWOOD

2 Bedrooms, 2 Baths 1,337 Sq. Ft.



## THE ALDER

2 Bedrooms, 2.5 Baths 1,418 Sq. Ft.



#### THE WILLOW

2 Bedrooms, 2.5 Baths with Den 1,500 Sq. Ft.



Dimensions are approximate.

#### THE WISTERIA

2 Bedrooms, 2.5 Baths with Den 1,500 Sq. Ft.



Dimensions are approximate.

## THE POPLAR

2 Bedrooms, 2 Baths 1,546 Sq. Ft.



Dimensions are approximate.

## THE SUMAC

2 Bedrooms, 2.5 Baths 1,658 Sq. Ft.



Dimensions are approximate.

#### THE JUNIPER

2 Bedrooms, 2.5 Baths with Den 1,726 Sq. Ft.



#### THE MAPLE

2 Bedrooms, 2.5 Baths 1,817 Sq. Ft.



#### THE WALNUT

2 Bedrooms, 2.5 Baths with Den 2,042 Sq. Ft.



Dimensions are approximate.

## THE LAUREL

2 Bedrooms, 2 Baths with Den 2,153 Sq. Ft.



## THE IRONWOOD

2 Bedrooms, 2.5 Baths with Den 2,165 Sq. Ft.



Dimensions are approximate.



800-822-0267 | 847-304-1996 1000 GARLANDS LANE, BARRINGTON, IL 60010 ON NORTHWEST HIGHWAY BY THE BARRINGTON LIBRARY