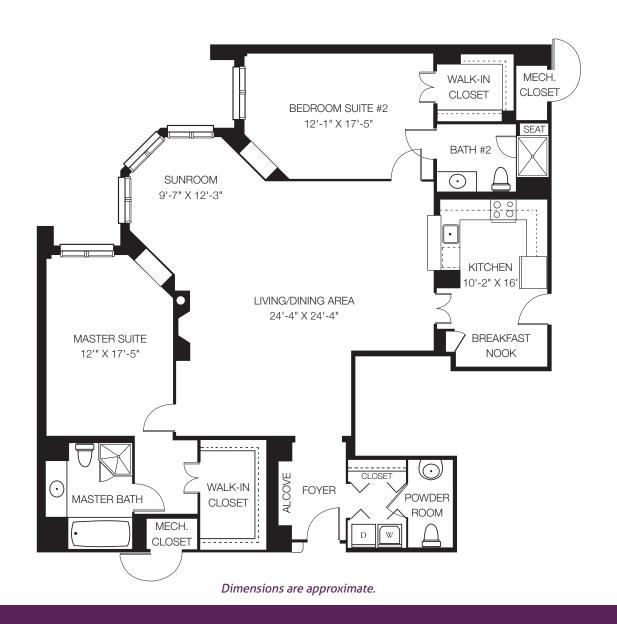

# TWO BEDROOM FLOOR PLANS



# THE SPRUCE

2 Bedrooms, 2 Baths 1,305 Sq. Ft.



Dimensions are approximate.

# THE BOXWOOD

2 Bedrooms, 2 Baths 1,337 Sq. Ft.



## THE ALDER

2 Bedrooms, 2.5 Baths 1,418 Sq. Ft.



#### THE WILLOW

2 Bedrooms, 2.5 Baths with Den 1,500 Sq. Ft.



Dimensions are approximate.

#### THE WISTERIA

2 Bedrooms, 2.5 Baths with Den 1,500 Sq. Ft.



Dimensions are approximate.

## THE POPLAR

2 Bedrooms, 2 Baths 1,546 Sq. Ft.



Dimensions are approximate.

## THE SUMAC

2 Bedrooms, 2.5 Baths 1,658 Sq. Ft.



Dimensions are approximate.

#### THE JUNIPER

2 Bedrooms, 2.5 Baths with Den 1,726 Sq. Ft.



#### THE MAPLE

2 Bedrooms, 2.5 Baths 1,817 Sq. Ft.



#### THE WALNUT

2 Bedrooms, 2.5 Baths with Den 2,042 Sq. Ft.



Dimensions are approximate.

## THE LAUREL

2 Bedrooms, 2 Baths with Den 2,153 Sq. Ft.



## THE IRONWOOD

2 Bedrooms, 2.5 Baths with Den 2,165 Sq. Ft.



Dimensions are approximate.



800-822-0267 | 847-304-1996 1000 GARLANDS LANE, BARRINGTON, IL 60010 ON NORTHWEST HIGHWAY BY THE BARRINGTON LIBRARY