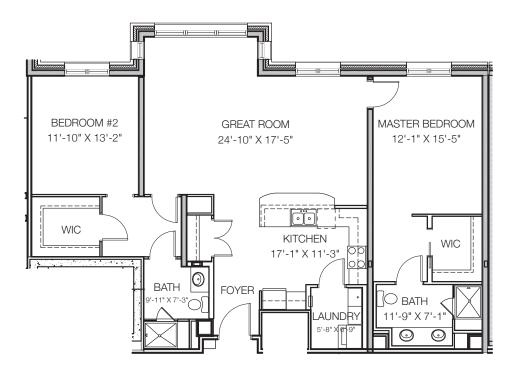

# TWO BEDROOM FLOOR PLANS



# THE SPRUCE

2 Bedrooms, 2 Baths 1,305 Sq. Ft.



Dimensions are approximate.

# THE BOXWOOD

2 Bedrooms, 2 Baths 1,337 Sq. Ft.



## THE ALDER

2 Bedrooms, 2.5 Baths 1,418 Sq. Ft.



#### THE WILLOW

2 Bedrooms, 2.5 Baths with Den 1,500 Sq. Ft.



Dimensions are approximate.

#### THE WISTERIA

2 Bedrooms, 2.5 Baths with Den 1,500 Sq. Ft.



Dimensions are approximate.

## THE POPLAR

2 Bedrooms, 2 Baths 1,546 Sq. Ft.



Dimensions are approximate.

## THE SUMAC

2 Bedrooms, 2.5 Baths 1,658 Sq. Ft.



Dimensions are approximate.

#### THE JUNIPER

2 Bedrooms, 2.5 Baths with Den 1,726 Sq. Ft.



#### THE MAPLE

2 Bedrooms, 2.5 Baths 1,817 Sq. Ft.



#### THE WALNUT

2 Bedrooms, 2.5 Baths with Den 2,042 Sq. Ft.



Dimensions are approximate.

## THE LAUREL

2 Bedrooms, 2 Baths with Den 2,153 Sq. Ft.



## THE IRONWOOD

2 Bedrooms, 2.5 Baths with Den 2,165 Sq. Ft.



Dimensions are approximate.



800-822-0267 | 847-3