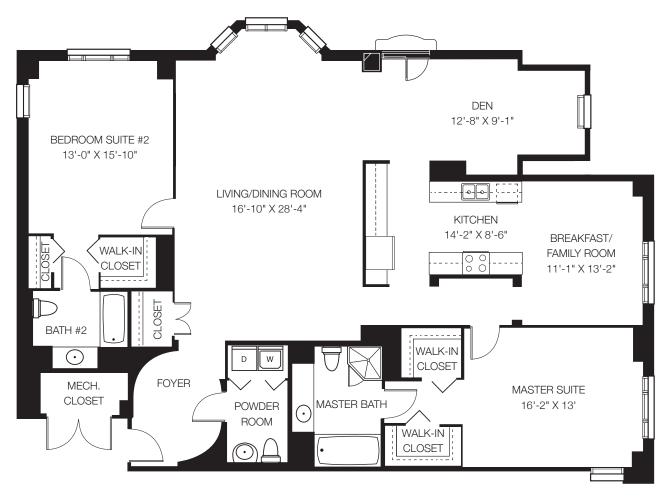

## THE IRONWOOD

2 Bedrooms, 2.5 Baths with Den 2,165 Sq. Ft.

Dimensions are approximate.

800-822-0267 | 847-304-1996 1000 GARLANDS LANE, BARRINGTON, IL 60010 ON NORTHWEST HIGHWAY BY THE BARRINGTON LIBRARY