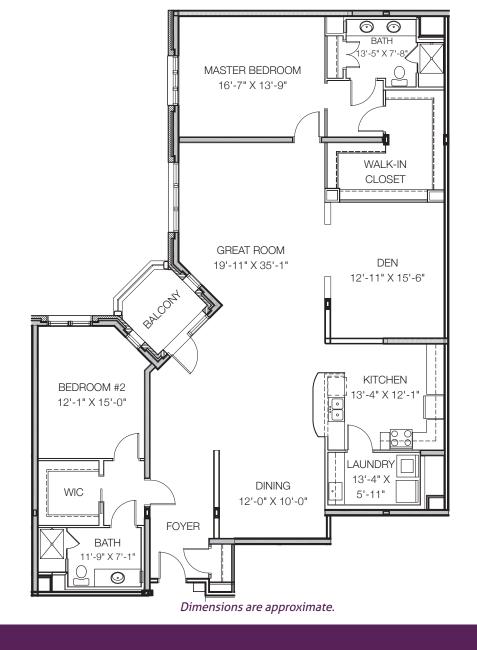

2 Bedrooms, 2 Baths 1,305 Sq. Ft.



Dimensions are approximate.

# THE BOXWOOD

2 Bedrooms, 2 Baths 1,337 Sq. Ft.



## THE ALDER

2 Bedrooms, 2.5 Baths 1,418 Sq. Ft.



#### THE WILLOW

2 Bedrooms, 2.5 Baths with Den 1,500 Sq. Ft.



Dimensions are approximate.

#### THE WISTERIA

2 Bedrooms, 2.5 Baths with Den 1,500 Sq. Ft.



Dimensions are approximate.

## THE POPLAR

2 Bedrooms, 2 Baths 1,546 Sq. Ft.



Dimensions are approximate.

## THE SUMAC

2 Bedrooms, 2.5 Baths 1,658 Sq. Ft.



Dimensions are approximate.

#### THE JUNIPER

2 Bedrooms, 2.5 Baths with Den 1,726 Sq. Ft.



#### THE MAPLE

2 Bedrooms, 2.5 Baths 1,817 Sq. Ft.



#### THE WALNUT

2 Bedrooms, 2.5 Baths with Den 2,042 Sq. Ft.



Dimensions are approximate.

## THE LAUREL

2 Bedrooms, 2 Baths with Den 2,153 Sq. Ft.



## THE IRONWOOD

2 Bedrooms, 2.5 Baths with Den 2,165 Sq. Ft.



Dimensions are approximate.



800-822-0267 | 847-304-1996 1000 GARLANDS LANE, BARRINGTON, IL 60010 ON NORTHWEST HIGHWAY BY THE BARRINGTON LIBRARY