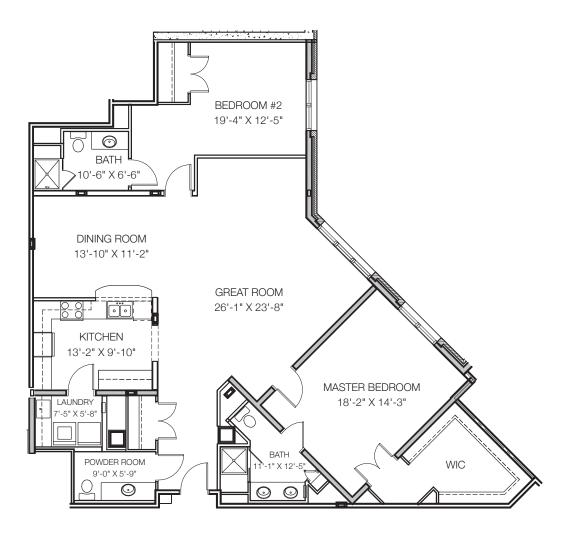

# TWO BEDROOM FLOOR PLANS



# THE SPRUCE

2 Bedrooms, 2 Baths 1,305 Sq. Ft.



Dimensions are approximate.

# THE BOXWOOD

2 Bedrooms, 2 Baths 1,337 Sq. Ft.



## THE ALDER

2 Bedrooms, 2.5 Baths 1,418 Sq. Ft.



#### THE WILLOW

2 Bedrooms, 2.5 Baths with Den 1,500 Sq. Ft.



Dimensions are approximate.

#### THE WISTERIA

2 Bedrooms, 2.5 Baths with Den 1,500 Sq. Ft.



Dimensions are approximate.

## THE POPLAR

2 Bedrooms, 2 Baths 1,546 Sq. Ft.



Dimensions are approximate.

## THE SUMAC

2 Bedrooms, 2.5 Baths 1,658 Sq. Ft.



Dimensions are approximate.

#### THE JUNIPER

2 Bedrooms, 2.5 Baths with Den 1,726 Sq. Ft.



#### THE MAPLE

2 Bedrooms, 2.5 Baths 1,817 Sq. Ft.



#### THE WALNUT

2 Bedrooms, 2.5 Baths with Den 2,042 Sq. Ft.



Dimensions are approximate.

## THE LAUREL

2 Bedrooms, 2 Baths with Den 2,153 Sq. Ft.



## THE IRONWOOD

2 Bedrooms, 2.5 Baths with Den 2,165 Sq. Ft.



Dimensions are approximate.



800-822-0267 | 847-304-1996 1000 GARLANDS LANE, BARRINGTON, IL 60010 ON NORTHWEST HIGHWAY BY THE BARRINGTON LIBRARY