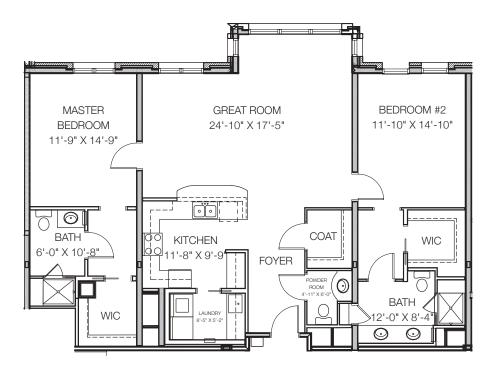

# TWO BEDROOM FLOOR PLANS



# THE SPRUCE

2 Bedrooms, 2 Baths 1,305 Sq. Ft.



Dimensions are approximate.

# THE BOXWOOD

2 Bedrooms, 2 Baths 1,337 Sq. Ft.



## THE ALDER

2 Bedrooms, 2.5 Baths 1,418 Sq. Ft.



#### THE WILLOW

2 Bedrooms, 2.5 Baths with Den 1,500 Sq. Ft.



Dimensions are approximate.

#### THE WISTERIA

2 Bedrooms, 2.5 Baths with Den 1,500 Sq. Ft.



Dimensions are approximate.

## THE POPLAR

2 Bedrooms, 2 Baths 1,546 Sq. Ft.



Dimensions are approximate.

## THE SUMAC

2 Bedrooms, 2.5 Baths 1,658 Sq. Ft.



Dimensions are approximate.

#### THE JUNIPER

2 Bedrooms, 2.5 Baths with Den 1,726 Sq. Ft.



#### THE MAPLE

2 Bedrooms, 2.5 Baths 1,817 Sq. Ft.



#### THE WALNUT

2 Bedrooms, 2.5 Baths with Den 2,042 Sq. Ft.



Dimensions are approximate.

## THE LAUREL

2 Bedrooms, 2 Baths with Den 2,153 Sq. Ft.



## THE IRONWOOD

2 Bedrooms, 2.5 Baths with Den 2,165 Sq. Ft.



Dimensions are approximate.



800-822-0267 | 847-304-1996 1000 GARLANDS LANE, BARRINGTON, IL 60010 ON N