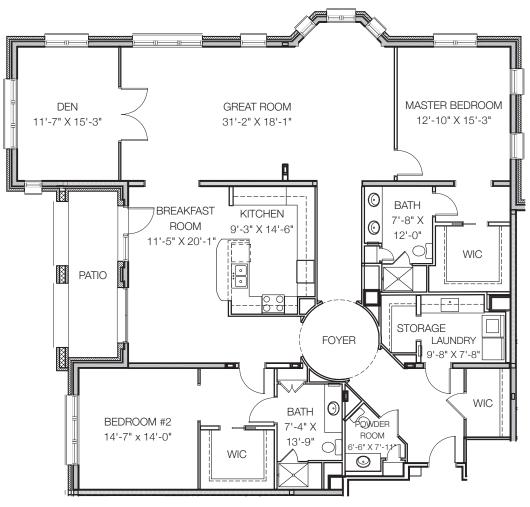

## THE IRONWOOD

2 Bedrooms, 2.5 Baths with Den 2,165 Sq. Ft.

Dimensions are approximate.

800-822-0267 | 847-304-1996 1000 GARLANDS LANE, BARRINGTON, IL 60010 ON NORTHWEST HIGHWAY BY THE BARRINGTON LIBRARY