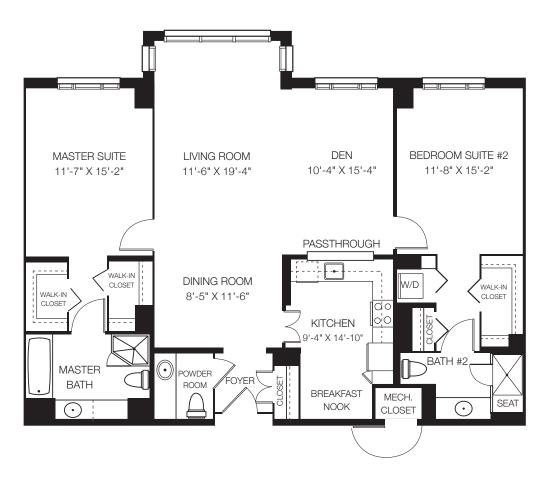

#### THE WILLOW

2 Bedrooms, 2.5 Baths with Den 1,500 Sq. Ft.

Dimensions are approximate.